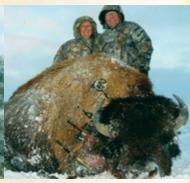

#### **ESTATE BISON RIFLE**

|     | Hunter               | Outfitter                | Guide      | SCI Score |
|-----|----------------------|--------------------------|------------|-----------|
| lst | Louis Maccarone      | P Cross Bar Trophy Hunts | Pat Fiedor | 70 6/8    |
| lst | M. Wayne Falcone, MD | P Cross Bar Trophy Hunts | Pat Fiedor | 68 7/8    |
| 2nd | James O. Pittman     | P Cross Bar Trophy Hunts | Pat Fiedor | 68 7/8    |
| 3rd | Dale Pritchard       | P Cross Bar Trophy Hunts | Mick Wolf  | 67 7/8    |