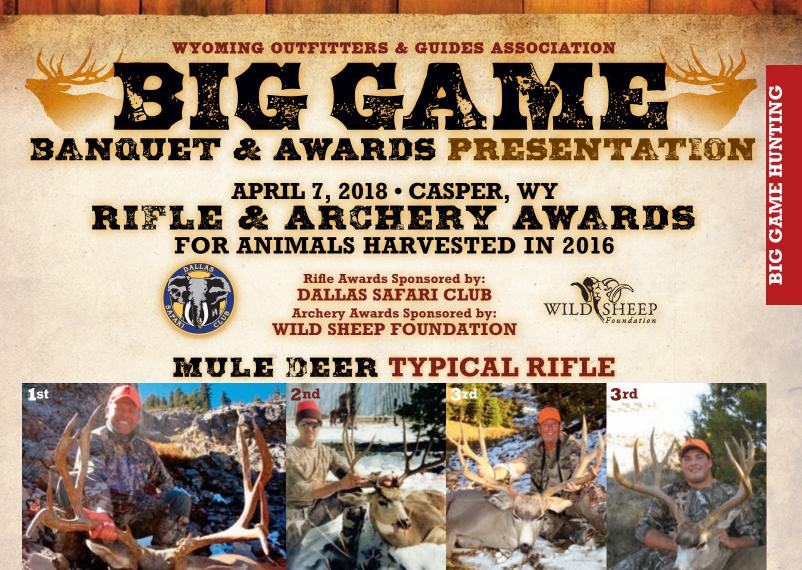

The Sam Coutts Mule Deer Typical Rifle Award

|     | Hunter              |
|-----|---------------------|
| 1st | Kevin Jackson       |
| 2nd | Jason Cappaert      |
| 3rd | Milton Cowart       |
| 3rd | Patrick R. Griffith |